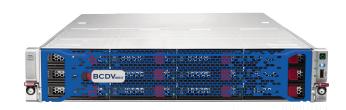

### BCD228-120-MP-C RACKMOUNT SERVER

The BCDVideo Supernova Series is manufactured specifically for enterprise IP video surveillance applications. The Supernova Server Series is the newest-generation platform, and offers the highest through-put servers in the industry for video recording. The servers, when combined with the Supernova Storage, offer high availability solutions for video recording. This video recording platform is built with scalability, reliability, and longevity in mind.

#### **KEY FEATURES**

**2U RACKMOUNT** 

RAID 0,1,5,6,10

RAM 16GB

SERVER 2012 R2

XEON E5-2620V3

FIVE-YEAR ONSITE WARRANTY

## **DIMENSIONS**

**HEIGHT** 

WIDTH

DEPTH

WEIGHT (MAX)

BCD228-120-MP-C

2U RackMount

Xeon E5-2620V3