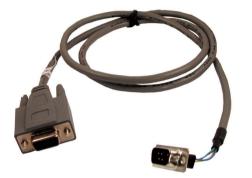

## **MAP 5000 Serial Cable**

www.boschsecurity.com

The MAP Serial Cable provides connection between the MAP DE Module and a transmission unit or the GPRS modem (ITS-MAP0008). It consists of a 1.6 m (5.25 ft), gray PVC-sheathed cable with a DB9 male terminal plug at one end and a DB9 female terminal socket at the other end.

## MAP 5000 Serial Cable

Connection between the MAP DE Module and a transmission unit or the GPRS modem (ITS-MAP0008). Order number **ICP-MAP0152**