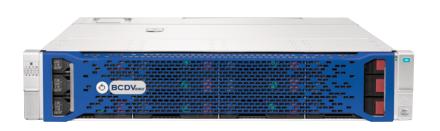

## **NOVA STORAGE SERIES**

PROFESSIONAL DAS & NAS STORAGE

The BCDVideo Nova Series is designed specifically for enterprise IP video

surveillance applications. The BCD212-DAS is a direct attached storage array

that can be mated to any Nova Server to expand the storage. The array supports 12G SAS technology for high availability archive video. Up to sixteen storage

arrays can be attached to a single server, bringing the maximum storage to

1,536TB per server. Nova Storage - making it easy.

BCD212 - DAS

## **KEY FEATURES**

DIRECT ATTACHED STORAGE

FIVE-YEAR ONSITE WARRANTY

CAPACITY
UP TO 96TB

REDUNDANT POWER