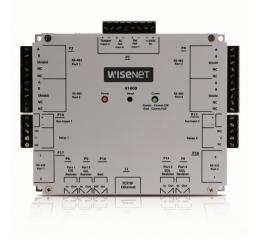

# V1000 Centralized Controller

#### **Key Features**

- Up to 32 reader Interfaces (up to 64 doors) and 250,000 cardholders
- •TCP/IP to connect to the host
- Reports all activity to the host
- Reports supervised inputs/alarms with 255 priorities
- Fully functional offline operation when not actively communicating with the host : access decision, event logging
- Max. 32 expansion modules
- All connections and indicators are fully identified by silk-screened nomenclature on the cover

|                                      | V1000                                                                                                                                                                                                          |
|--------------------------------------|----------------------------------------------------------------------------------------------------------------------------------------------------------------------------------------------------------------|
| Mounting                             | Mount to any wall surface, using four screws. For UL compliance,<br>one or more gateways can be mounted inside a locking customer supplied<br>NEMA-4 rated enclosure                                           |
| Dimensions (WxHxD)                   | 5.8" x 4.825" x 1.275"(147.32mm x 122.55mm x 32.38mm)                                                                                                                                                          |
| Weight                               | 12.4 oz (.35Kg)                                                                                                                                                                                                |
| Housing Material                     | UL94 polycarbonate                                                                                                                                                                                             |
| Audio / Visual Indicators            | Power LED and RS-485 communications LED                                                                                                                                                                        |
| Operating Temperature                | 32°F to 122°F (0°C to 50°C)                                                                                                                                                                                    |
| Operating Humidity                   | 5% to 95% relative, non-condensing                                                                                                                                                                             |
| Communication Ports                  | Ethernet (10/100), RS485 (Half duplex)                                                                                                                                                                         |
| Certifications                       | UL294 (US) listed component, CSA 205 (Canada), FCC Class A (US),<br>ICES-003 class A (Canada), CE mark EN 301 489-3 EN 55022 EN 50130-4 (EU),<br>C-Tick AS/NZS CISPR 22 (Australia, New Zealand) & Korea (KCC) |
| INPUT POWER                          |                                                                                                                                                                                                                |
| Operating Current<br>(MAX)@12-24V DC | 1000mA                                                                                                                                                                                                         |
| Operating Current<br>(AVG)@12V DC    | 210mA                                                                                                                                                                                                          |
| Supervised Inputs Power<br>(MAX)     | 0.025W (5mA sink, 5V nominal) 0 to +5VCD Ref                                                                                                                                                                   |
| RELAY RATING                         |                                                                                                                                                                                                                |
| Relay Contact Rating<br>(Dry Output) | 2A@30V DC (Max. Amperage that is UL Certified)<br>5A@30V DC                                                                                                                                                    |