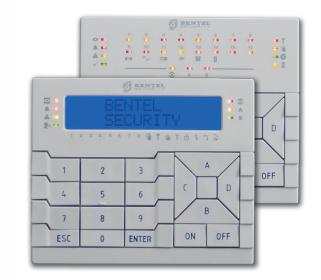

Bentel Security has developed the new Premium Line keypads in order to exceed the need for quality, reliability and accuracy in high profile installations.

The elegant and innovative design makes the Premium keypad adaptable to any interior décor, offering the possibility to choose between surface and flush mounting.

Premium, has an integrated Proxi Key reader function and 3 programmable I/O, it is without a doubt the most suitable keypad when it comes to integrating high-performance and unique design.