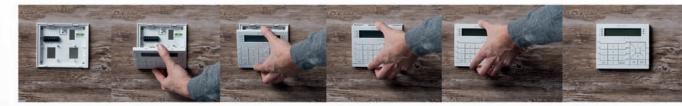

## SIMPLE TO INSTALL

- Flush mounting: box and installation kit
- Plug-in approach: electronic fixed on the cover
- Very simple and fast installation without cabling problems: terminals only on the back
- Easy to fix on the wall because of the integrated "bubble" accessory