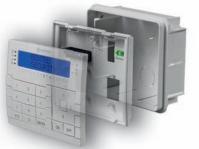

## SIMPLE TO INSTALL

- Flush mounting: box and installation kit
- Plug-in approach: electronic fixed on the cover
- Very simple and fast installation without cabling problems: terminals only on the back
- Easy to fix on the wall because of the integrated "bubble" accessory