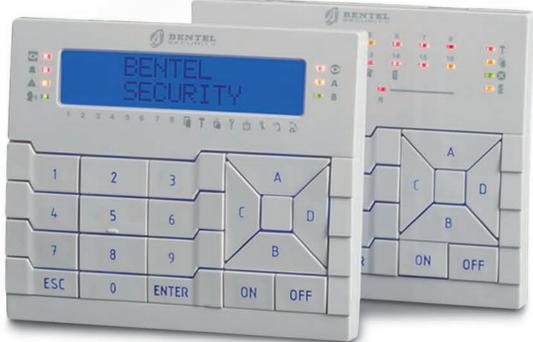

# PREMIUM LINE KEYPADS

- Two versions: LCD, LED
- Blu display with regulation of the contrast to optimize the legibility in different conditions of environment's illumination
- Surface mounting and flush mounting with dedicated accessory BKP-BOX
- Key reader function thanks to a built in wireless key reader
- 3 programmable I/O
- Plug-in approach: electronic fixed on the cover
- Very simple and fast installation without cabling problems: terminals only on the back
- Easy to fix on the wall because of the integrated "bubble" accessory
- Continue adjustable volume

#### TWO VERSIONS: LCD. LED

### LCD

- 2-line display, each consisting of 16 characters. The display shows the system programming and the alarm functions
- 7 LEDs for signalling Behaviour: on, off, slow flashing, fast flashing Colours: 3 red, 2 yellow, 2 green
- Display and back lighting colour: blue

## LED

- 16-zone LED and 7 LEDs for signalling. Behaviour: on, off, slow flashing, fast flashing Colours: 3 red, 2 yellow, 2 green
- Surface and flush mounting
- Display: regulation of the contrast to optimize the legibility in different conditions of environment's illumination
- Number of keys:18 with numeric and alphanumeric symbols
- Buzzer: adjustable intensity
- Key reader function thanks to a built in wireless key reader
- 3 programmable I/O